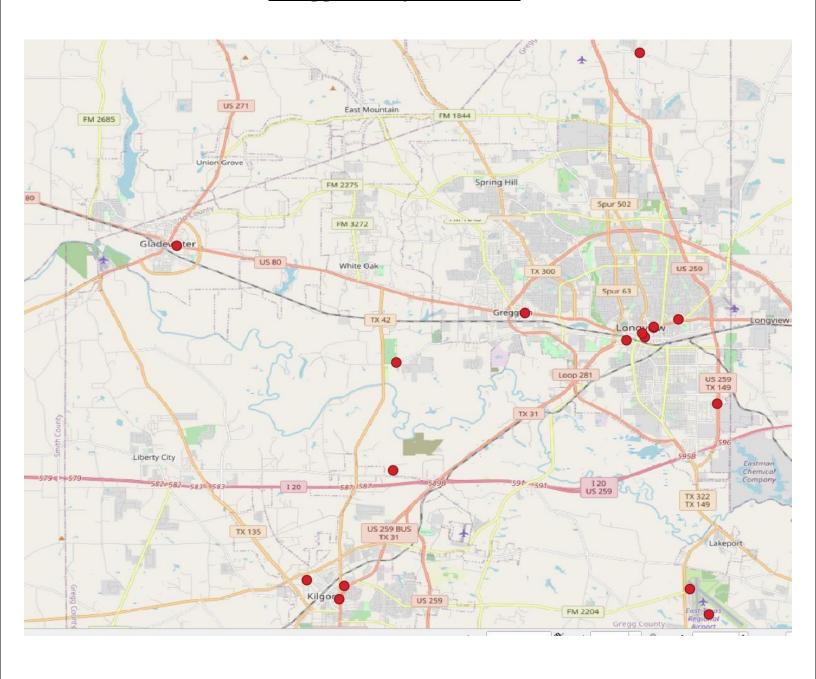

## **Map legend:**

Gladewater: Tax Office

Greggton: Tax Office and Precinct #2

North Longview: Precinct #1

Main Longview: Courthouse, North Jail, Health Dept, Veterans and

Probation

Tx42: Precinct #3

US259: JP#4

Kilgore (Frontage road): Marvin A. Smith Jail

Main Kilgore: JP#3, Tax Office, Precinct #4

Lakeport: Gregg County Airport, Records Management building

#### **Note of interest:**

The internet service provider must provide the main fiber line from their "Point of Presence" to the Gregg County Courthouse Data Center.

From the Gregg County Data Center all installations must connect to the remainder of Gregg County entities as per the "Map Legend" identified by the "red dots" located on the map.

Addresses to all Gregg County locations are located on the Gregg County website.

# **Gregg County Locations**