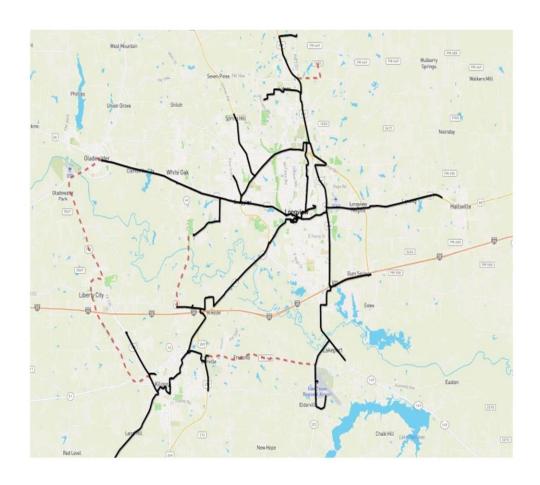

# Projected "phase 1" addition as identified by the "red dotted lines" to expand off of the existing fiber.