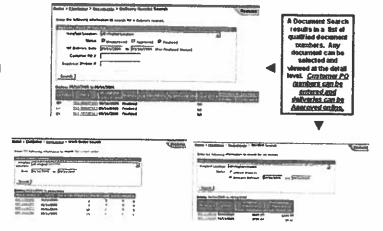

# **CUSTOMER SALES REPORTING AND TIRE INVENTORY CONTROLS**

Goodyear Commercial Tire & Service Centers' award winning, comprehensive Internet Technology tools allow every one of our customers an opportunity to utilize their sales, inventory and retreading data to better manage their tire costs.

Goodyear CT&SC's exclusive "Fleetwise" Internet access site on <a href="https://www.goodyearctsc.com.offers">www.goodyearctsc.com.offers</a> these reporting options:

## Purchase Reports

- Billing Statement Search

# Goodyear CT&SC's Computerized New Tire & Retread Casing Control Systems

New Tire receiving Station or Retread Plant casing production control entry Station and Barcode Reader

- Barcoding eliminates manual keyboard errors
- The barcode is the fink for controlling the inventory of new tires and the customer's casing data in production & reporting all data to the customer on Goodyear CT&SC's Fleetwise website.
- New tires received from manufacturer are received to inventory. An inventory barroade tag is placed on both sidewalls of each tire.
- Worn Tires ("Casings") received for retreading are identified with a barcode label when picked up from customer.
  - Same barcode is used on the production work order
- Each retreading step in production process has the customer's building spec's and instructions at the work station terminal.
- Customer retread requirements are controlled in production process for:
  - Casing DOT# for age allowed for retreading
  - Customer tread design preferences by type of casing or intended service
  - Special nail hole repair or section repair instructions
- Fleetwise website reporting is linked to scanned baroodes during billing process for
  - Purchases by category
  - Inventory levels
  - Work-in progress reports
  - Scrapped Tire and "RAR" tire reports