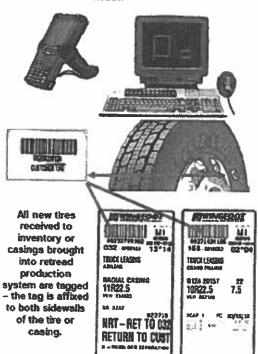

# Goodyear CT&SC's Computerized New Tire & Retread Casing Control Systems

New Tire receiving Station or Retread Plant casing production control entry Station and Barcode Reader

- Barcoding eliminates manual keyboard errors
- The barcode is the fink for controlling the inventory of new tires and the customer's casing data in production & reporting all data to the customer on Goodyear CT&SC's Fleetwise website.
- New tires received from manufacturer are received to inventory. An inventory barroade tag is placed on both sidewalls of each tire.
- Worn Tires ("Casings") received for retreading are identified with a barcode label when picked up from customer.
  - Same barcode is used on the production work order
- Each retreading step in production process has the customer's building spec's and instructions at the work station terminal.
- Customer retread requirements are controlled in production process for:
  - Casing DOT# for age allowed for retreading
  - Customer tread design preferences by type of casing or intended service
  - Special nail hole repair or section repair instructions
- Fleetwise website reporting is linked to scanned baroodes during billing process for
  - Purchases by category
  - Inventory levels
  - Work-in progress reports
  - Scrapped Tire and "RAR" tire reports

Goodyear CT&SC computerized customer casing, retread processing, and new tire inventory control based upon barcode controls.