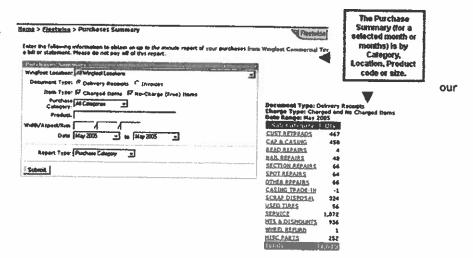

- Invoice Purchase Summaries
- Purchase Trends and Graphs
- Invoice Search and Detail Retrieval
- Work Order Search and Detail Retrieval

# Goodyear CT&SC's Computerized New Tire & Retread Casing Control Systems

New Tire receiving Station or Retread Plant casing production control entry Station and Barcode Reader

- Barcoding eliminates manual keyboard errors
- The barcode is the fink for controlling the inventory of new tires and the customer's casing data in production & reporting all data to the customer on Goodyear CT&SC's Fleetwise website.
- New tires received from manufacturer are received to inventory. An inventory barroade tag is placed on both sidewalls of each tire.
- Worn Tires ("Casings") received for retreading are identified with a barcode label when picked up from customer.
  - Same barcode is used on the production work order
- Each retreading step in production process has the customer's building spec's and instructions at the work station terminal.
- Customer retread requirements are controlled in production process for:
  - Casing DOT# for age allowed for retreading
  - Customer tread design preferences by type of casing or intended service
  - Special nail hole repair or section repair instructions
- Fleetwise website reporting is linked to scanned baroodes during billing process for
  - Purchases by category
  - Inventory levels
  - Work-in progress reports
  - Scrapped Tire and "RAR" tire reports