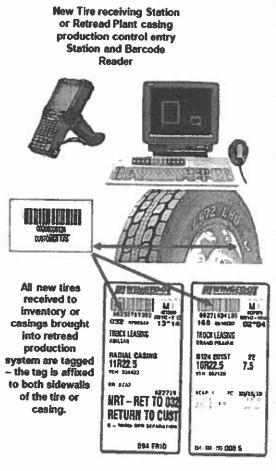

# Goodyear CT&SC's Computerized New Tire & Retread Casing Control Systems

- Barcoding eliminates manual keyboard errors
- The barcode is the link for controlling the inventory of new tires and the customer's casing data in production & reporting all data to the customer on Goodyear CT&SC's Fleethvise website.
- New tires received from manufacturer are received to inventory. An inventory barcode tag is placed on both sidewalls of each tire.
- Worn Tires ("Casings") received for retreading are identified with a barcode label when picked up from customer.
  - Same barcode is used on the production work order
- Each retreading step in production process has the customer's building spec's and instructions at the work station terminal.
  - Customer retread requirements are controlled in production process for:
    - Casing DOT# for age allowed for retreading
    - Customer tread design preferences by type of casing or intended service
    - Special nail hole repair or section repair instructions
- Fleetwise website reporting is linked to scanned barcodes during billing process for
  - · Purchases by category
  - Inventory levels
  - Work-in progress reports
  - Scrapped Tire and "RAR" tire reports